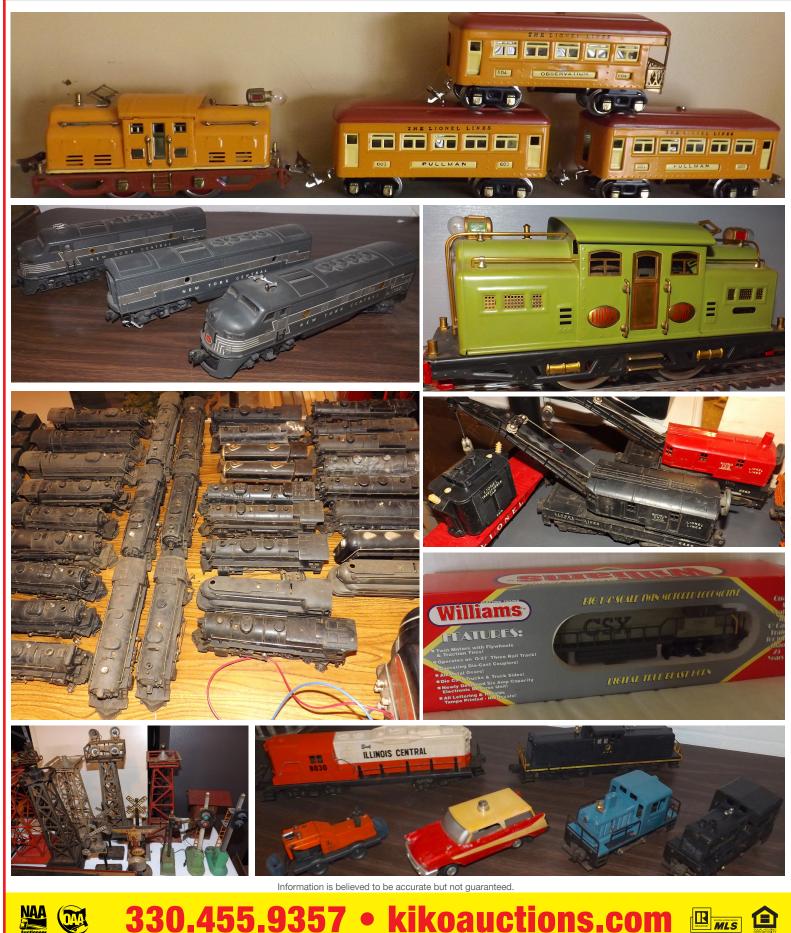

**STAR WARS TOYS:** Electronic Millennium Falcon, collector series figures, lots of blister packs, model kits, Legos, trading cards, figural mugs, water glasses.

ACTION FIGURES – BARBIES - TOYS: Mostly 1990s circa. Marvel Select action figures (Hulk, Spiderman, Batman, etc.), other figures (incl. Superman, Spawn, Lord of the Rings, Masters of the Universe, KISS), Marvel Pez dispensers, Revell Batmobile model kits, Batman mugs, uncut trading cards, Warner Bros. cartoon character cookie jars, lunch pails, 1980s My Buddy Mickey, Barbies.